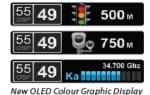

### Better range / faster detection

- Military grade Digital Signal Processing (DSP) technology
- · Faster processor, faster response to radar and laser threats
- Meter mode displays alert band and frequency and multiple alerts

### Improved display

- Multi-colour OLED display
- Easier to read (day or night)

- Choice of four(4) colour 'themes' to match your vehicle's interior lighting
- Automatically blanks out display after 30 minutes of no vehicle movement
- Kilometres (or miles) distance and speed settable

#### Speed displays and alerts

- Displays current speed (true GPS speed)
- Settable Over Speed alert (e.g. over 110km /hr)