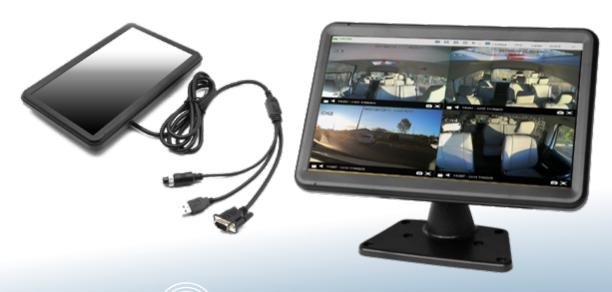

## 10" Touch Screen Monitor for MDVR8AHD

This 10" touch screen monitor is specifically designed for use with the Fleetminder MDVR8AHD Multi-Channel Driver Recorder System. No need to use the MDVR8AHD's remote, as this monitor is seamlessly integrated with full touch screen control of the menu to change settings or access recordings, as well as manual switching between camera views on the fly. Multiple view modes depending on how many cameras you have setup. This makes setup and operation of the MDVR8AHD much simpler and user friendly.

The screen itself is AHD 1080p compatible with a crystal clear IPS LED capacitive touch screen. Vivid and bright with 500cd/m² brightness and ultra wide 180° view angle. Runs on 12~36v DC so with operate on any ute, van or truck. All mounted on a solid dashboard mount with a fully adjustable ball & socket swivel to position the monitor angle.

## **Features**

- IPS LED capacitive touch screen
- View up to 8 video channels in Full HD
- Full menu control of the MDVR8AHD
- Tap to view camera feed in full screen, tap again to go back to multi view
- Multiple view modes depending on camera setup
- Easy access to recording playback
- High brightness 500cd/m<sup>2</sup>
- 180° view angle
- Harness cable included: USB Touch control, 4 Pin Power supply, VGA Video signal
- Operates on 12~36v DC