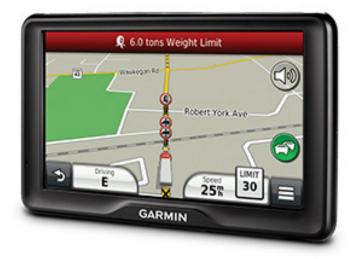

# dëzl® 760LT

#### Features:

Voice prompts (e.g. "Turn right in 500 ft.")
Speaks street names
Traffic compatible (routes around traffic)
Live traffic updates
Lane assist
Junction view (displays junction signs)
myTrends™ (predicts your routes)
Auto sort multiple destinations
Route avoidance (avoid highways, tolls etc.)

# **Safe Navigation Features:**

Bluetooth® wireless technology
Speed limit indicator
Where Am I? (find closest hospitals, police & fuel stations, nearest address & intersection)
Custom POIs (ability to add additional points of interest)
Garmin Lock™ (anti-theft feature)

# **Physical & Performance:**

Unit dimensions, WxHxD Display size, WxH Display resolution, WxH Display type Weight Battery Battery life High-sensitivity receiver 18.7 x 11.4 x 2.3 cm 15.4 x 8.6 cm; 7" diag (17.8 cm) 800 x 480 pixels WQVGA colour TFT with white backlight 352.0 g rechargeable lithium-ion up to 1.5 hours