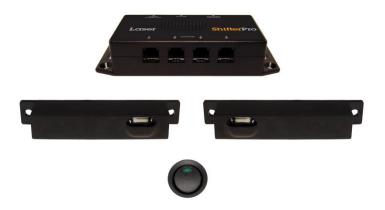

PRODUCT CODE: ESC ZR5 BARCODE: 9332820006759

PRODUCT DESCRIPTION: ZR5i LASER SHIFTER PRO

The ZR5i LASER SHIFTER PRO and its high performance laser based "Shifting" transceivers provide the ultimate protection against police speed laser devices.

Programmed for Australian and NZ conditions with voice identifier of the laser gun type being used.

The ZR5i kit includes (2) front-mounted laser sensors\*, panel mounted on/off switch, integrated speaker and volume control, modular connections, complete wiring harnesses and mounting hardware.

## **SPECIFICATIONS**

| True laser sensors (ShifterPro) Operating wavelength 905nm | Free software tools to adjust sun and receiver sensitivity, and other settings. Firmware upgradable. |
|------------------------------------------------------------|------------------------------------------------------------------------------------------------------|
| Comes with 2 front-mounted sensors                         | Serial DB9 connector to PC                                                                           |
| Inputs for up to 4 laser transceivers                      | Internal speaker with option to connect an external speaker                                          |
| Panel mounted on/off switch & power LED                    | Volume control                                                                                       |
| Radio mute output wire                                     | Mounting hardware                                                                                    |
| Modular wiring                                             | Operating temperature: -25C to +80C                                                                  |
| Current Consumption:                                       | Dimensions: 80.3 mm (W) x 15.3 mm (H) x                                                              |
| 2 sensors: 135 mA—560 mA                                   | 22.7 mm (D)                                                                                          |
| 4 sensors: 185 mA—611 mA                                   |                                                                                                      |