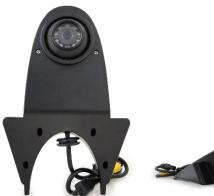

## **DESCRIPTION: Universal Roof Mount CCD Reverse Camera for Vans**

Universal mount reverse camera designed specifically for commercial vans. The high resolution 600 TV line Sony CCD sensor is encased in a ball'n'socket style housing for versatile view angle adjustment. Simple installation with RCA connector for your monitor (some drilling is required). Includes rubber weather sealing for the base mount and rubber cable grommet.

## **SPECIFICATIONS:**

| Sensor: 1/3" Sony CCD                      | Min Illumination: 0Lux (IR) 0.1Lux (day) / f1.2 |
|--------------------------------------------|-------------------------------------------------|
| Resolution: 600 TV lines                   | IR Distance: 10m                                |
| TV System: NTSC                            | Connector: RCA                                  |
| Effective Pixels: 768(H) x 494(V)          | Waterproof Rate: IP68                           |
| Lens Angle: 120°                           | Power Supply: DC12V                             |
| Dimensions: 205mm (L) ×133mm (w) ×45mm (H) |                                                 |