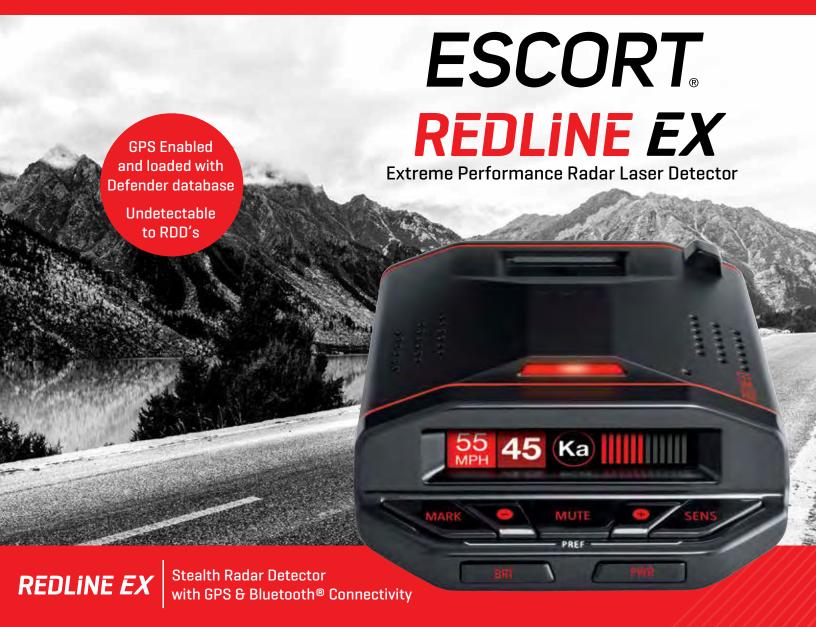

# ESCORT. REDLINE EX

Exclusive Dual Antenna Design Delivers Extreme Range

True Stealth Operation Lets You Drive 100% Undetected

**GPS** Intelligence Rejects False Alerts

**ESCORT Live App Provides Crowd Sourced Alerts** 

#### **Benefits Features**

| EXCELLENT TICKET PROTECTION |                                                                                                                                         |  |  |
|-----------------------------|-----------------------------------------------------------------------------------------------------------------------------------------|--|--|
| Extreme-Range Detection     | Extreme sensitivity on all conventional and instant-on radar bands plus maximum laser range and off-axis coverage.                      |  |  |
| Fastest Response            | ESCORT's standard DSP technology and multiple laser sensors provide earliest warning of speed-monitoring threats.                       |  |  |
| Undetectable                | Exclusive TotalShield™ Technology makes Redline EX totally undetectable by any radar detector detector (RDD).                           |  |  |
| ALERT INTELLIGENCE          |                                                                                                                                         |  |  |
| Patented AutoLearn®         | Proprietary anti-falsing design uses the power of GPS to learn and automatically reject fixed position false alarms.                    |  |  |
| Updatable IVT Filter™       | Sophisticated system automatically reduces false alerts from moving In-Vehicle Technology sources such as collision avoidance systems   |  |  |
| Variable Speed Sensitivity  | Patented GPS technology adjusts sensitivity to vehicle speed to provide alerts meaningful to your changing driving situation.           |  |  |
| RICH DATA                   |                                                                                                                                         |  |  |
| App Compatible              | Built-in Bluetooth allows you to connect to the ESCORT Live™ app for real-time, crowd-sourced speed trap information*.                  |  |  |
| Built-in Defender Database  | Access the largest, most up-to-date database of speed camera, red-light camera and speed trap locations and add your own "hot spots"    |  |  |
| Web Ready                   | Update your Redline EX with new speed trap locations and software revisions using the USB port and our EscortRadar.com website.         |  |  |
| ADVANCED COMMUNICATION      |                                                                                                                                         |  |  |
| Multi-Colour OLED Display   | Intuitively displays type and strength of each treat along with your vehicle speed to help you make the best possible driving decisions |  |  |
| Crystal Clear Voice Alerts  | Simple and customisable voice alerts provide clear communications for alerts and menu options, allowing driver to focus on the road.    |  |  |
| Dual-Language               | Choose English or Spanish text and voice alerts.                                                                                        |  |  |
| FULLY EQUIPPED              |                                                                                                                                         |  |  |
| New EZ Mag Mount™           | Revolutionary mount is the simplest and steadiest on the market, connecting to Redline EX with a mere touch and eliminating bouncing    |  |  |
| SmartCord USB               | Premium power cord features convenient USB charging port, power LED, alert LED and Mute button.                                         |  |  |
| Travel Case                 | Perfect for storing and carrying your Redline EX and all accessories.                                                                   |  |  |
| Quick Reference Guide       | Includes simple steps for out-of-the box use plus instructions for custom settings and software updates.                                |  |  |