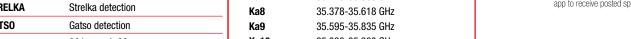

#### Selectable Bands & Frequencies For radar frequencies used in each state, go to www.tinyurl.com/radar-laser

| To rada noquonolog agod in cach cate, go to www.anyan.com/rada lace |                   |         |                   |  |
|---------------------------------------------------------------------|-------------------|---------|-------------------|--|
| K-Band                                                              | 24.050-24.250 GHz | Ka-Band | 33.400-36.000 GHz |  |
| K1                                                                  | 24.050-24.110 GHz | Ka1     | 33.392-33.704 GHz |  |
| K2                                                                  | 24.110-24.175 GHz | Ka2     | 33.704-33.896 GHz |  |
| К3                                                                  | 24.175-24.250 GHz | Ka3     | 33.886-34.198 GHz |  |
| K4*                                                                 | 23.950-24.050 GHz | Ka4     | 34.184-34.592 GHz |  |
| MTRCD                                                               | MultaRadar CD     | Ka5     | 34.592-34.808 GHz |  |
| MTRCT                                                               | Multa Daday CT    | Ka6     | 34.806-35.166 GHz |  |
| MIKUI                                                               | MultaRadar CT     | Ка7     | 35.143-35.383 GHz |  |
| STRELKA                                                             | Strelka detection | Ka8     | 35.378-35.618 GHz |  |
| GATS0                                                               | Gatso detection   | Ka9     | 35.595-35.835 GHz |  |
| Laser                                                               | 904nm, +/- 33nm   | Ka10    | 35.830-35.998 GHz |  |
|                                                                     |                   |         |                   |  |