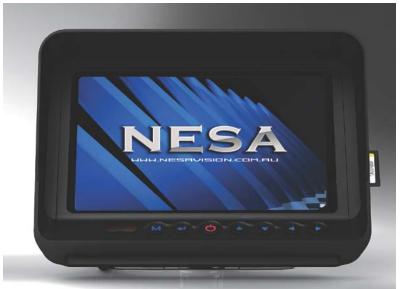

## PRODUCT DESCRIPTION: 7" Stand mount Quad monitor with DVR and GPS

The NSM-74GPSDVR is a quality 7" quad monitor with built in DVR and GPS. It can connect up to four cameras, each with an individual trigger wire, to record real time video to the SD card and GPS to log the position of any vehicle like buses, trucks, taxis with high credibility of evidence. Play back on the screen or any PC.

## **SPECIFICATIONS**

| LCD Screen: 7" Wide screen                                                                      | Video System: NTSC/PAL                        |
|-------------------------------------------------------------------------------------------------|-----------------------------------------------|
| LCD Brightness: 400cd/m <sup>2</sup>                                                            | DVR Mode- Audio: PCM                          |
| Viewing Angle: Top:50° Bottom:70° Left:70° Right:70°                                            | Speaker: 8Ω 0.3 Watt Max                      |
| Video input: Camera 4 CH/AV IN/ AV OUT                                                          | Colour: Dark Grey                             |
| SD Card Compatibility: 2Gb - 32Gb                                                               | Power Input: DC10-42 Free input               |
| Video File Type: H.264/MP4                                                                      | Impact Rating: 4G                             |
| Video Size: 640 x 480 @ 30fps                                                                   | Operating Temp: -20°C to +60°C                |
| Screen Resolution: 800 x 480                                                                    | Camera Connector: 4-Pin Mini Din              |
| Aspect Ratio: 16:9                                                                              | Interlock for Google map, shock sensor, speed |
|                                                                                                 | sensor                                        |
| Accessories: Die-case mounting bracket, screw kit, sun shield, power cable, GPS antenna, manual |                                               |