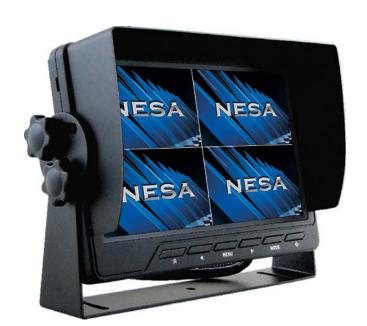

PRODUCT CODE: NSM-7451QT BARCODE: 9332820006636

PRODUCT DESCRIPTION: 7" Quad View Touch Screen TFT LCD Monitor

## **NARRATIVE**

NSM-7451QT is a high performance 7 inch touch screen colour TFT LCD monitor with built in quad multiplexer. Simply touch the image to get a full screen view. The 4 channel inputs are perfect for rear & side mounted cameras on machinery, heavy duty vehicles, horse floats etc. It comes with single, dual, triple, quad image with trigger wires to automate each camera. Video out to another monitor displays a clone of what you see on screen. The monitor gives a very bright display with good contrast. Easy to setup and use via the touch screen, the NSM-7451QT makes reversing even easier and safer.