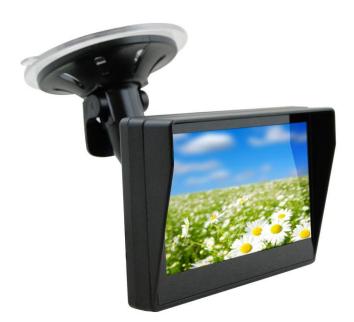

## **NARRATIVE**

This simple yet high quality colour monitor is a perfect for vehicles with limited space. This monitor is 16:9 widescreen TFT LCD and has a built in sunshade for better viewing in sunlight. The window mount suction cup allows the unit to moved/removed very simply. It has 2 RCA video inputs and is a perfect add-on for our DAB+ systems. Also has automatic video switching when a second video source is detected in reverse camera.

## **SPECIFICATIONS**

| Digital Colour TFT monitor                                     | Signal system: PAL/NTSC auto switching |
|----------------------------------------------------------------|----------------------------------------|
| Built-in sunshade                                              | Operating power: 12V DC                |
| 2 RCA video inputs with auto switching                         | Current consumption : 2W(Max)          |
| Screen size: 4" 16:9                                           | Operation temperatures: -20~+50 deg    |
| Resolution: 480 x 272                                          |                                        |
| Includes: Power/AV Cable, Suction Cup Mounting Bracket, Manual |                                        |
| Dimensions: 10.5cm x 7cm x 3cm                                 |                                        |