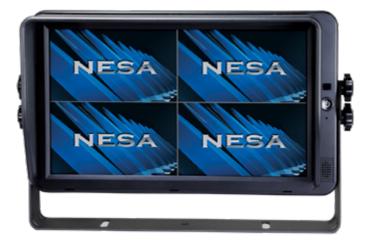

## 10" Touchscreen Quad View Monitor with 1080p Support

The NSM-104QT supports AHD 1080p/720p camera to display rich and detailed video unmatched by standard definition cameras. The intuitive capacitive touchscreen controls any camera feed, touch the video feed and that camera switches to full screen, touch again to go back to multi-camera mode. Many different view modes available. With a multitude of setup options and 5 triggers, the NSM-104QT can trigger and display blind spot cameras, reverse camera etc. Camera connections are a weather sealed 4 pin type which incorporate the video/ audio feed as well as power for the cameras [4 pin to RCA adapter cables included x4]. Note: Video resolution is limited by the resolution of the camera.