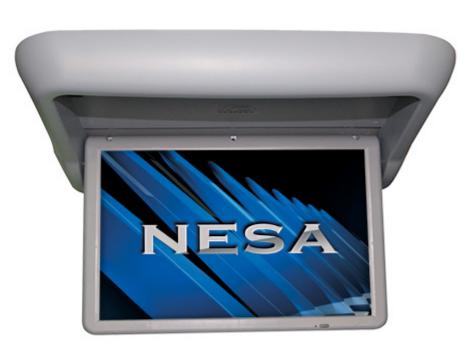

## **DESCRIPTION: 19" Motorised Bus/Coach Multi Media Monitor with HDMI**

The NSB-1909M 19" motorised monitor with HDMI input operates on 24v. Can playback Full HD 1080p video via HDMI input. Features a clear and sharp LED backlit screen, 350cd/m2 brightness, under/over voltage protection and a high grade stepper motor that is remote operated allowing the user to set it at the perfect viewing angle. Automatically folds up out of the way when powered off. The NSB-1909M is a perfect addition to any coach entertainment system.