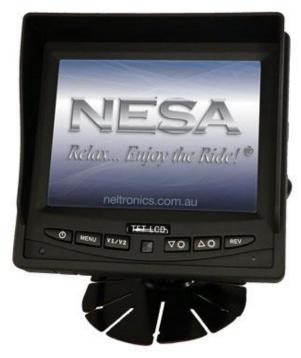

## PRODUCT DESCRIPTION: 5.6" Dash Mount LCD Monitor with 2 inputs, speaker and removable sunshade

## NARRATIVE

The NRM-564 is a high quality 5.6" LCD screen suitable for reversing systems or entertainment use. The reverse trigger wire will switch to AV2 when powered up. The NRM-654 incorporates a removable sunshade to reduce screen glare.

## **SPECIFICATIONS**

| 5.6" LCD Screen Monitor                                               | Resolution: 320(W) x RGB x 234(H)         |
|-----------------------------------------------------------------------|-------------------------------------------|
| Aspect Ratio: 4:3                                                     | Brightness: 300cd/m2                      |
| Colour System: PAL/NTSC                                               | Contrast: 300:1                           |
| Power: About 5W                                                       | Power Supply: DC12V~24V                   |
| Audio: Audio Input, Speaker x 1                                       | Reverse Wire Trigger: Yes                 |
| Video Inputs: RCA x 2                                                 | <b>Operating Temperature:</b> -20° ~ +70° |
| Viewing Angle: L/R/U/D:65/65/45/65 degree                             |                                           |
| Included: Monitor x 1, Bracket x1, Manual x 1, AV connector cable x 1 |                                           |