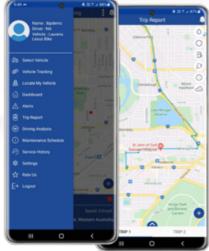

The NESA-HW4G uses a 4G SIM card on the Telstra network (pre-installed in the device) to transmit to the NESA Tracking 256bit secure servers. The first 12 months tracking subscription is included. You can access the tracking online via the NESA Tracking website or via the included NESA Tracking mobile app when you are on the move. As the NESA-MT4G operates on 9v to 90v, it is compatible with any vehicle, including: cars, motorcycles, vans, utes and trucks, and even e-scooters and e-bikes.

## **NESA Tracking Subscription Features**

First 12 months tracking included\*

Real time vehicle management via App or Web Portal

Monitor vehicle 24/7

Programmable alerts

Harsh driving/harsh acceleration/crash sensor alerts

Over-speed and idle time reporting

Unlimited Geo-fences

Automated email reports - Trip reports, travel times,

speed alerts, mileage etc

Service reminders based on time or distance travelled Free Apple and Android app included