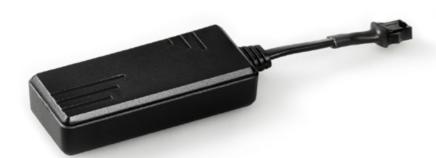

## NESA Tracking - Hardwired GPS/4G Tracker

NESA-HW4G

Whether it be for personal vehicle security or small business vehicles to track mileage and trip reports, the NESA Tracking HW4G is a compact and discrete GPS tracking module for 24/7 monitoring of your vehicle using the 4G network. The NESA Tracking platform offers 24/7 security provided via Geo-fence alerts if your vehicle is moved from a set location. If installed with an optional relay, a simple click of a button will disable the vehicles starter motor for added anti-theft security\*. When the key is on, the location and speed is reported every 60 seconds or at each corner, whichever comes first and a history of every trip is kept online for 6 months.

Simple 3 wire installation Weight: 48.5q

Power: 9v~90v

Compact size measuring 80mm/34mm/16mm [L/W/H]

## What's in the box

GPS/4G Tracking Hardware Wiring Harness

NESA TRACKING