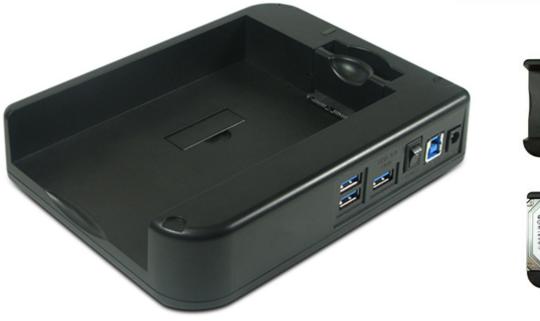

## **DESCRIPTION:** Hard Drive Docking Station with 3x USB 3.0 Ports

For transferring video from your MDVR or DVR-4001Q, the MH-3507HUB docking system makes things simple. Keep the docking station connected to your computer, insert the drive and start transferring. Instead of vertical insertion, the MH-3507 series use parallel insertion to increase the stability from outside force that might cause the damage of the hard drive.

The MH-3507HUB is also a 3 port USB 3.0 hub. The super speed USB hub is compatible with USB 3.0, USB 2.0 and USB 1.1 specifications, allowing to use with newer and older devices with different USB specifications.

## **SPECIFICATIONS:**

| HDD support: 2.5" and 3.5" up to 4Gb   | Power: 12v 3A (adaptor supplied)       |
|----------------------------------------|----------------------------------------|
| SATA support: I, II and III            | OS compatible: Win/Mac/Linux           |
| Hub: 3x USB 3.0 (backwards compatible) | Size: 180mm x 138mm x 40 mm            |
| Computer connection: USB 3.0           | Includes: USB cable, 12v Power adaptor |