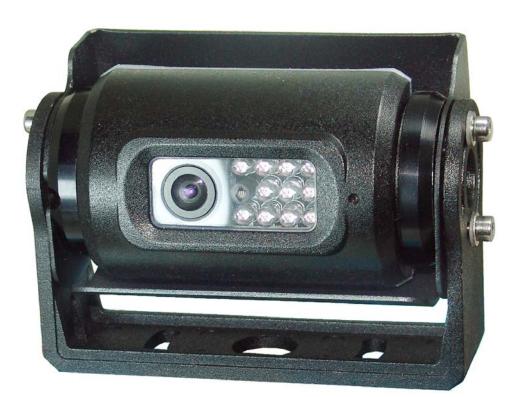

## **NARRATIVE**

High quality heavy duty motorized CCD colour camera. Wide view angle, IR enhanced for night and no light vision, fully waterproof and built in microphone. Suitable for agricultural use, mining, marine, trucks, coaches and vans. 3 preset positions can be activated by reverse wire or power. Will close when not in use.

## **SPECIFICATIONS**

| 1/3 Colour CCD Camera                      | Wide View Angle: 180°       |
|--------------------------------------------|-----------------------------|
| Waterproof capacity: IP69K                 | IR Distance to 10m          |
| Night vision functions: 11 IR lights       | Mirror/ Normal image switch |
| Grid line can be turned on and off         | Working Temp: -20°C-70°C    |
| Auto heating when operation temp below 6°C | Power Supply: DC12V         |
| <b>Dimensions:</b> 125(w) 82(H) 62 (D)     |                             |