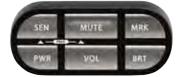

## **ESCORT.** MAX Ci

| Features                    | Benefits                                                                                                                                                                                  |
|-----------------------------|-------------------------------------------------------------------------------------------------------------------------------------------------------------------------------------------|
| EXCELLENT TICKET PROTECTION |                                                                                                                                                                                           |
| Long-Range Detection        | Superior sensitivity on all conventional and instant-on radar bands plus maximum laser range and off-axis coverage.                                                                       |
| Fastest Response            | ESCORT's Ultra DSP technology provides the earliest warning of speed-monitoring threats.                                                                                                  |
| ALERT INTELLIGENCE          |                                                                                                                                                                                           |
| Patented AutoLearn®         | Proprietary anti-falsing design uses the power of GPS to learn and automatically reject fixed position false alarms.                                                                      |
| Updatable IVT Filter™       | Sophisticated system automatically reduces false alerts from moving In-Vehicle Technology sources such as collision avoidance systems.                                                    |
| Variable Speed Sensitivity  | Patented GPS technology adjusts sensitivity to vehicle speed to provide alerts meaningful to your changing driving situation.                                                             |
| RICH DATA                   |                                                                                                                                                                                           |
| App Compatible              | Built-in Bluetooth allows you to connect to the ESCORT Live™ app for real-time, crowd-sourced speed trap information*.                                                                    |
| Built-in Defender Database  | Access the largest, most up-to-date database of speed camera, red-light camera and speed trap locations and add your own "hot spots".                                                     |
| Web Ready                   | Update your MAX Ci with new camera locations and software revisions using the USB port and our EscortRadar.com website                                                                    |
| ADVANCED COMMUNICATION      |                                                                                                                                                                                           |
| Crystal Clear Voice Alerts  | Voice alerts provide clear communication for alerts and menu options, allowing driver to focus on the road.                                                                               |
| FULLY EQUIPPED              |                                                                                                                                                                                           |
| Front Radar Receiver        | Weatherproof radar receiver includes multiple LNA (low noise amplifier) receivers using Ultra DSP technology.                                                                             |
| Control Module              | Controller mounts easily to instrument pod, dashboard, or console. Adhesive pads provided for secure mounting.                                                                            |
| Interface                   | Interface module connect to switched 12-volt power. All components plug directly in using modular connectors.                                                                             |
| GPS Antenna                 | Weatherproof magnetically mounted GPS antenna with 30-foot cable.                                                                                                                         |
| Display Module              | Display mounts easily to instrument pod, dashboard, or console. Adhesive pads provided for secure mounting.                                                                               |
| In-dash Display Bezels      | For a factory-installed look, use either the black or platinum in-dash bezel for easy mounting to instrument pod, dashboard, or console. Integrated adhesive backing for secure mounting. |
| Concealed Alert Indicator   | Multi-colour indicator is bezel-mounted to instrument pod, dashboard or console                                                                                                           |
| Also Included               | Radio Mute Cable, Download Data Cable, Owner and Installation Guides and Built-in Diagnostics.                                                                                            |
|                             |                                                                                                                                                                                           |
|                             |                                                                                                                                                                                           |