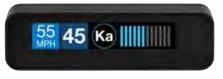

## **ESCORT.** MAX Ci

| Features                    | Benefits                                                                                                                                                                                  |
|-----------------------------|-------------------------------------------------------------------------------------------------------------------------------------------------------------------------------------------|
| EXCELLENT TICKET PROTECTION |                                                                                                                                                                                           |
| Long-Range Detection        | Superior sensitivity on all conventional and instant-on radar bands plus maximum laser range and off-axis coverage.                                                                       |
| Fastest Response            | ESCORT's Ultra DSP technology provides the earliest warning of speed-monitoring threats.                                                                                                  |
| ALERT INTELLIGENCE          |                                                                                                                                                                                           |
| Patented AutoLearn®         | Proprietary anti-falsing design uses the power of GPS to learn and automatically reject fixed position false alarms.                                                                      |
| Updatable IVT Filter™       | Sophisticated system automatically reduces false alerts from moving In-Vehicle Technology sources such as collision avoidance systems.                                                    |
| Variable Speed Sensitivity  | Patented GPS technology adjusts sensitivity to vehicle speed to provide alerts meaningful to your changing driving situation.                                                             |
| RICH DATA                   |                                                                                                                                                                                           |
| App Compatible              | Built-in Bluetooth allows you to connect to the ESCORT Live™ app for real-time, crowd-sourced speed trap information*.                                                                    |
| Built-in Defender Database  | Access the largest, most up-to-date database of speed camera, red-light camera and speed trap locations and add your own "hot spots".                                                     |
| Web Ready                   | Update your MAX Ci with new camera locations and software revisions using the USB port and our EscortRadar.com website                                                                    |
| ADVANCED COMMUNICATION      |                                                                                                                                                                                           |
| Crystal Clear Voice Alerts  | Voice alerts provide clear communication for alerts and menu options, allowing driver to focus on the road.                                                                               |
| FULLY EQUIPPED              |                                                                                                                                                                                           |
| Front Radar Receiver        | Weatherproof radar receiver includes multiple LNA (low noise amplifier) receivers using Ultra DSP technology.                                                                             |
| Control Module              | Controller mounts easily to instrument pod, dashboard, or console. Adhesive pads provided for secure mounting.                                                                            |
| Interface                   | Interface module connect to switched 12-volt power. All components plug directly in using modular connectors.                                                                             |
| GPS Antenna                 | Weatherproof magnetically mounted GPS antenna with 30-foot cable.                                                                                                                         |
| Display Module              | Display mounts easily to instrument pod, dashboard, or console. Adhesive pads provided for secure mounting.                                                                               |
| In-dash Display Bezels      | For a factory-installed look, use either the black or platinum in-dash bezel for easy mounting to instrument pod, dashboard, or console. Integrated adhesive backing for secure mounting. |
| Concealed Alert Indicator   | Multi-colour indicator is bezel-mounted to instrument pod, dashboard or console                                                                                                           |
| Also Included               | Radio Mute Cable, Download Data Cable, Owner and Installation Guides and Built-in Diagnostics.                                                                                            |
|                             |                                                                                                                                                                                           |
|                             |                                                                                                                                                                                           |