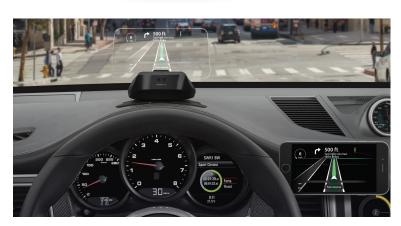

## **DESCRIPTION:** Hudway Cast - Wireless Head Up Display for Smartphones

HUDWAY Cast is a portable head-up display for your car to get directions, receive calls, texts and control your music in a safer and easier way. It works wirelessly with both iOS and Android devices: you always see your directions in your line of sight, while your phone acts as a quick-access control panel

## Gives a real head-up display feel

The image from HUDWAY Cast display is taken to a lens which enlarges it to 50cm and focuses the virtual image about 2.8m in front of you. This way, it feels easier for your eyes to readjust focus from the road to the projection

## Bright and contrast image in any conditions

A display 20 times brighter than a smartphone screen gives an excellent full colour projection even on a sunny day — on a completely transparent lens. The display brightens and dims automatically, and the projection quality does not depend on how bright your smartphone screen is