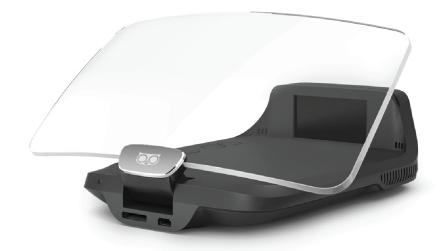

## **DESCRIPTION:** Hudway Cast - Wireless Head Up Display for Smartphones

HUDWAY Cast is a portable head-up display for your car to get directions, receive calls, texts and control your music in a safer and easier way. It works wirelessly with both iOS and Android devices: you always see your directions in your line of sight, while your phone acts as a quick-access control panel

## Gives a real head-up display feel

The image from HUDWAY Cast display is taken to a lens which enlarges it to 50cm and focuses the virtual image about 2.8m in front of you. This way, it feels easier for your eyes to readjust focus from the road to the projection

## Bright and contrast image in any conditions

A display 20 times brighter than a smartphone screen gives an excellent full colour projection even on a sunny day — on a completely transparent lens. The display brightens and dims automatically, and the projection quality does not depend on how bright your smartphone screen is

## Connects to any smartphone, mirrors any app

It wirelessly connects to any smartphone that supports Miracast or Airplay — and that means virtually all modern smartphones. Pairing with a smartphone is very easy, as both iOS and Android devices allow to cast the screen image to an external display wirelessly with just a swipe and a tap