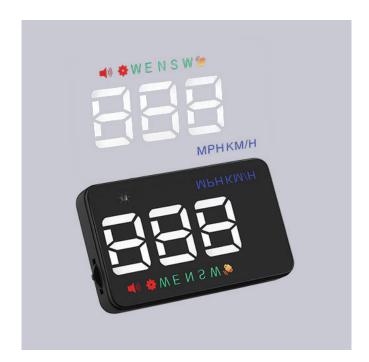

PRODUCT CODE: HUD GPS BARCODE: 9332820008920

**DESCRIPTION: GPS Heads Up Display** 

The HUD GPS is a simple plug and play speedometer display that sits on your dash and displays the information by reflecting against a reflective film that is applied to the windscreen. The speed displayed is very accurate as it is true GPS speed. The bright, large and easy to read display is always in the driver's line of sight so they never have to take their eyes off the road. Also displays a compass/heading. Compatible with any vehicle. Can be hardwired.

## **SPECIFICATIONS:**

| Speed and compass/heading display         | Easy to read, large, bright LCD display |
|-------------------------------------------|-----------------------------------------|
| Speed data is transmitted via GPS         | Automatic on/off                        |
| Non-slip back dashboard mount             | Brightness adjustment                   |
| Reflective windscreen film (120mm x 90mm) | Adjustable over speed alert             |