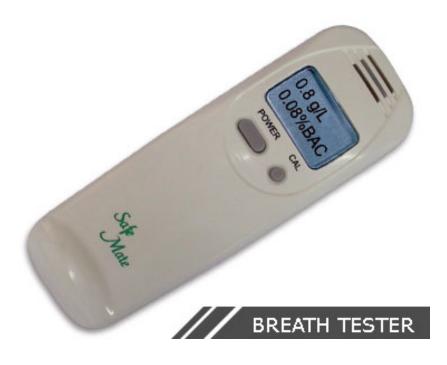

#### PRODUCT DESCRIPTION

Digital Breath Tester

Safemate ABT-2 is designed to detect the percentage of the alcohol in your breath, so you may know how much you are drunk. The Safemate ABT-2 helps you know your limit. It is a fast reliable and packet sized breath tester.

It's easy to use! One button operation, auto calibration, shirt-pocket size, and a host of convenient features make the Safemate ABT-2 stand alone.

#### **FEATURES**

- Keep a check on your blood alcohol level with Safemate
- Fast, reliable, simple to use!
- Dual format instant LCD digital display of test results
- Display range .00 to .19% BAC
- Accuracy to +/- .005% BAC
- Dimensions: 90 x 30 x 16mm
- Weight: 43g, Pocket Sized
- No mouthpiece needed and very portable
- Carry strap and batteries included