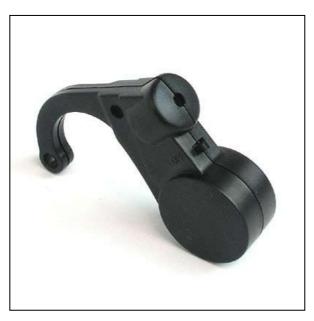

### **NARRATIVE**

The Nap Zapper is an anti-drowsy alarm designed to raise drivers' awareness of momentary lapses caused by sleepiness and tiredness. The Nap Zapper is worn behind the ear and works on the principle of electronic balance. As the drivers head nods below a preset angle it emits a loud alarm signal alerting the driver to take corrective action. The Nap Zapper can be used by drivers, security guards and machine operators.

## **PRODUCT IMAGE**