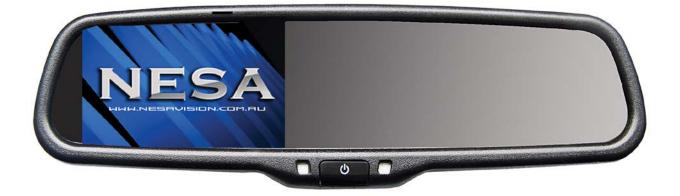

### **PRODUCT DESCRIPTION**

3.5" Replacement Rearview Mirror Monitor with Auto Dimming and Distance guides

#### NARRATIVE

The NSR-35LAD is a replacement mirror monitor with a built in 3.5" LCD monitor. In normal use the mirror looks standard until the car is placed in reverse & the image appears. The mirror also has Auto-Dimming to automatically reduce glare when driving at night. 2 inputs allows for multiple cameras or RCA sources to connect. Select from our range of cameras or purchase this in a kit with the micro CCD butterfly mount camera.

#### **SPECIFICATIONS**

| LCD profile wide screen ratio: 4:3                            | NTSC/AUTO/PAL                            |
|---------------------------------------------------------------|------------------------------------------|
| <b>Resolution:</b> 320(H) x 240(V)                            | Brightness (cd/m2) : 200                 |
| Video Inputs : RCA x 2                                        | LCD position: Left                       |
| Power requirement: 12V DC                                     | Power consumption: <2 W                  |
| <b>Operating temperature range:</b> -20°C ~ +70°C             | Storage temperature range: -30°C ~ +80°C |
| Dimensions: 270 mm X 82mm X 43mm                              | Approx weight: 490g (including bracket)  |
| Monitor bracket & silicon tape included                       | 2.5m extension cable                     |
|                                                               |                                          |
| <b>Options:</b> Also available without Auto Dimming (NSR-35R) |                                          |