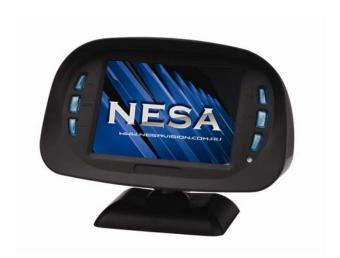

## **PRODUCT DESCRIPTION**

3.5" Dash Board Monitor

### **NARRATIVE**

This 3.5" monitor is designed specifically for rear-view systems. It has reverse and flip image, brightness and colour adjustment. Its sleek dash mount design and swivel screenmakes it perfect for any vehicle. It has 2 inputs for navigation and camera or DVD signal.

## **PRODUCT IMAGE**