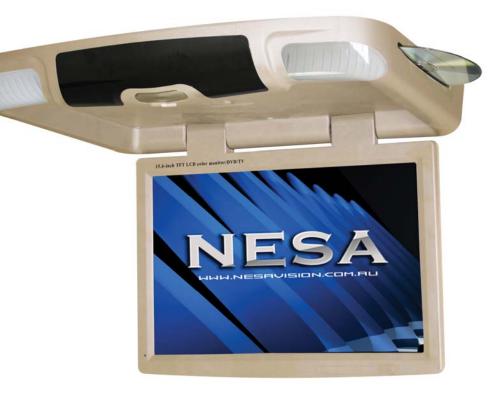

## **PRODUCT DESCRIPTION:**

15" Widescreen Flipdown LCD Monitor with DVD, SD and USB input.

## NARRATIVE

When you need BIG look to the NSL-1500D. Designed for truck sleepers, caravans & campers this latest 15" flip-down monitor from NESA will folds up & locks in when not in use. It's easily mountable to the inside of your vehicle's roof and equipped with twin LED dome lights. The screen has a resolution of 1280 x 800 pixels and a contrast ratio of 350:1 for deep blacks and bright whites. This model comes equipped with both a USB and SD card reader & can play most video or audio formats thrown at it. AV in & out allows for system upgrade & expansion. Boasting the most reliable DVS vacuum loader to provide years of trouble free operation, this high resolution 15" widescreen Ceiling Combo is a versatile unit designed to suit a wide variety of applications.