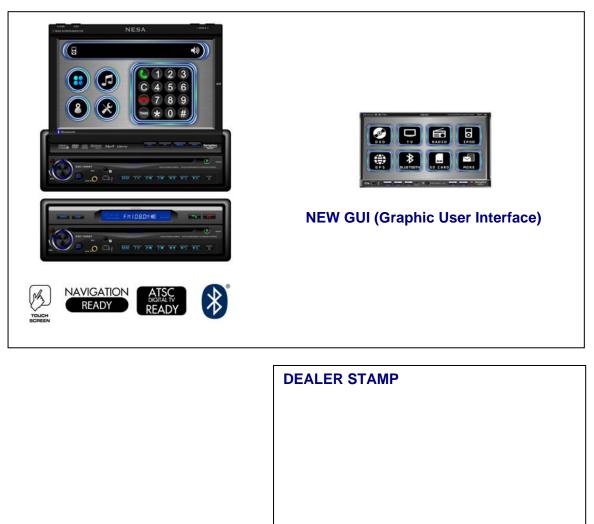

h enabled phones                         | A2DP                                                 |
|-----------------------------------------------------------------------|------------------------------------------------------|
| Noise & echo cancellation circuitry                                   | Music display control and frequency spectrum display |
| Built-in caller ID (Shows phone numbers & names)                      | Transfer calls, My phonebook, SIM phonebook          |
| Shows logs of incoming calls, outgoing calls, missed calls, talk time | Auto answer                                          |
| Built-in private conversation model                                   | Bluetooth V2.0 compliant                             |

# DATE OF PRODUCT RELEASE

2009

### **PRODUCT IMAGE**



PRICE \$