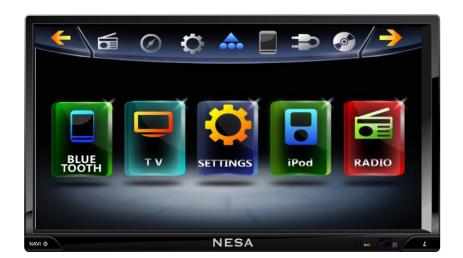

## **NARRATIVE**

The centerpiece of any in car entertainment system- the NSD-698NB has all the features you would expect and more. Capable of playing back Audio/Video/MP3 files via a variety of inputs be it CD or DVD disc, USB or SD card as well as having a built in AM/FM tuner and equaliser this 6.95" motorised screen tops these features off with built in Bluetooth. This allows on screen dialing and taking of calls as well as Bluetooth music streaming. Add in customisable screen savers and great closed screen controls and there is nothing else you could ask for all in a double DIN sized multi-media unit.

## **SPECIFICATIONS**

| 6.95" Touch Screen Digital Panel with         | Panel: Digital TFT LCD 800 x 480                    |
|-----------------------------------------------|-----------------------------------------------------|
| Detachable Face                               |                                                     |
| NTSC/PAL Auto Select                          | Motorised Angle Adjustment & Last Angle Memory      |
| Playback: CD-R, CD-RW, VCD, DVD, MP3, WMA,    | Outputs: 4 x 52W MOSFET amplifier                   |
| JPG, MP4, DivX, DVD+R, DVD-R, DVD+RW, DVD-    |                                                     |
| RW                                            |                                                     |
| Inputs: SD, USB up to 32GB, 3.5mm front input | Preouts: Front, Rear RCA                            |
| Rear View Camera Input w/ Trigger             | Navigation Ready (NAVIBOX-2 is Required)            |
| Tuner: AM/FM 12/18 presets                    | Built-in Equalizer (Pop, Jazz, Classic, Rock, User) |
| Full iPod/iPhone Control (IC-3 is Required)   | Remote Control included                             |
| Bluetooth: Voice, A2DP music streaming        | 1 year warranty                                     |
| Options: IC-3 iPod cable, NAVIBOX-2 GPS       |                                                     |