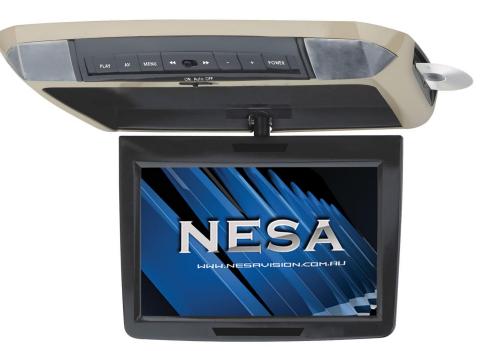

## **PRODUCT DESCRIPTION**

11.2" Wide Combo Flip Down Monitor with DVD

# NARRATIVE

The NSC-111 introduces some exciting new features to the overhead combo market. A single NSC-111 unit can be colour matched to a variety of roof linings using the supplied choice of clip on covers in Grey, Beige or Black. These also have a "Mum switch" located towards the driver so it can be played & paused from the front. With USB & SD card reader inputs, the NSC-111 really is fully featured & ready for the highway.

The 11.2" wide screen 16:9 format swivel screen has the exceptional super VGA resolution of 800 x 480 pixels with an amazing 400nits brightness. The Korean made DVD loader plays just about any format you can throw at it & handles all region DVD's. When choosing a ceiling combo, compare the features & you will see that the NSC-111 is unmatched.