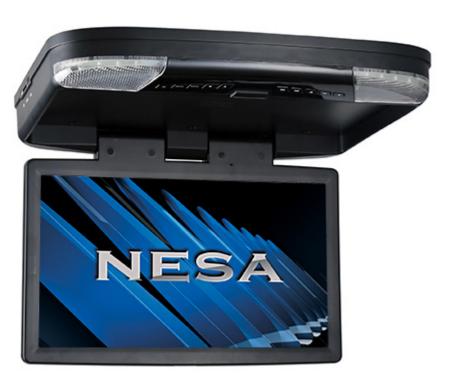

## **DESCRIPTION: 15.6" Roof Mount DVD Player with HDMI, SD card, USB**

Featuring a TFT-LCD flip-down monitor, built-in DVD player, and a brilliant 1366 x 768 screen resolution. Designed with the latest media technology in mind, you can enjoy a wide array of entertainment on its high-resolution monitor from almost any source. The NSC-1506 is compatible with Full HD 1080p media files either from the USB, SD card or HDMI. The monitor flips away when not in use and has built-in dome lighting for illumination and is equipped with RCA stereo audio output for system expansion. The built-in IR transmitter can be used with wireless IR headphones. Available in black or grey.