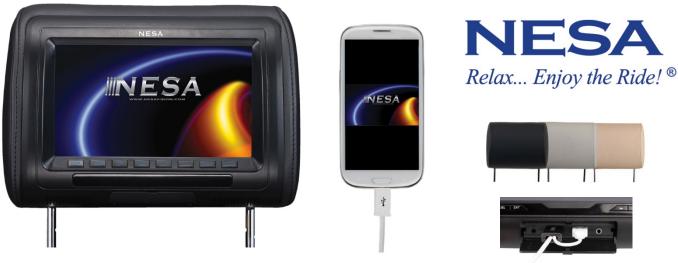

## **DESCRIPTION: 9" Mechless Headrest with Mobile Hi-Definition Link (MHL)**

This NPM-983HD headrests, each with a 9" LED Backlit high resolution wide screen monitor and MHL Full HD 1080p Media player. Cab be used as a standalone MHL unit or slave with the NPM-9889DHD. With MHL, the NPM-983HD has ability to "mirror" your Smartphone or tablet so you can stream movies, play games or view apps (optional cable or Wi-Fi dongle required). The NPM-983HD also has built in FM transmitters to send the audio to the car radio wirelessly & also includes 2 dual channel wireless headphones. The NPM-983HD has adjustable poles and is a simple fit. Designed to suit most Australian & imported cars. Comes with 3 skins - Black, Grey and Beige.

## **SPECIFICATIONS:**

| 9" Wide high resolution, low reflection digital TFT-                                                | Built-in 2 channel wireless IR transmitter for |
|-----------------------------------------------------------------------------------------------------|------------------------------------------------|
| LCD screen                                                                                          | wireless headphones                            |
| Ultra bright LED back lighting                                                                      | NTSC/PAL compatible                            |
| Resolution: 800 x 480                                                                               | OSD (On Screen Display)                        |
| Supports Full-HD 1080p media files                                                                  | Built-in 330-channel FM transmitter            |
| Front HDMI input                                                                                    | Front panel wired headphone output             |
| iPad, iPhone 4/4S/5, iPod Touch interface &                                                         | 4x pole adapters included                      |
| charging (optional cable)                                                                           | Power: DC 12V                                  |
| Android phone interface & charging (optional cable)                                                 | Full Function Remote Control Included          |
| 3 coloured removable covers included: Black, Grey and Beige                                         |                                                |
| Options: NHP-1A Wireless headphones, WSML-1: Wi-Fi MHL Dongle for Android 4.2 or up (excl Lollipop) |                                                |
| WIFI-RCA: Wi-Fi to RCA adaptor, HDM-A2: Android MHL HDMI 5 pin USB Cable                            |                                                |
| HDM-A3: Android MHL HDMI 11 pin USB Cable, HDM-i4: iPhone 4/4s MHL HDMI USB cable, GRIP-H:          |                                                |
| Headrest Smart Phone Holder                                                                         |                                                |