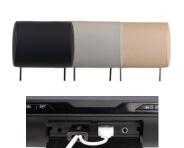

## **DESCRIPTION: 7" Mechless Headrest with Mobile Hi-Definition Link (MHL)**

This NPM-783HD headrests, each with a 9" LED Backlit high resolution wide screen monitor and MHL Full HD 1080p Media player. Cab be used as a standalone MHL unit or slave with the NPM-789DHD. With MHL, the NPM-783HD has ability to "mirror" your Smartphone or tablet so you can stream movies, play games or view apps (optional cable or Wi-Fi dongle required). The NPM-783HD also has built in FM transmitters to send the audio to the car radio wirelessly & also includes 2 dual channel wireless headphones. The NPM-783HD has adjustable poles and is a simple fit. Designed to suit most Australian & imported cars. Comes with 3 skins - Black, Grey and Beige.

## **SPECIFICATIONS:**

| 7" Wide high resolution, low reflection digital TFT-        | Built-in 2 channel wireless IR transmitter for |
|-------------------------------------------------------------|------------------------------------------------|
| LCD screen                                                  | wireless headphones                            |
| Ultra bright LED back lighting                              | NTSC/PAL compatible                            |
| Resolution: 800 x 480                                       | OSD (On Screen Display)                        |
| Supports Full-HD 1080p media files                          | Built-in 330-channel FM transmitter            |
| Front HDMI input                                            | Front panel wired headphone output             |
| iPad, iPhone 4/4S/5, iPod Touch interface &                 | 4x pole adapters included                      |
| charging (optional cable)                                   | Power: DC 12V                                  |
| Android phone interface & charging (optional cable)         | Full Function Remote Control Included          |
| 3 coloured removable covers included: Black, Grey and Beige |                                                |
|                                                             |                                                |