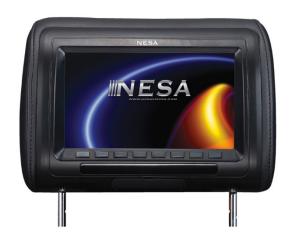

## **DESCRIPTION: 7" Mechless Headrest with Mobile Hi-Definition Link (MHL)**

This NPM-783HD headrests, each with a 9" LED Backlit high resolution wide screen monitor and MHL Full HD 1080p Media player. Cab be used as a standalone MHL unit or slave with the NPM-789DHD. With MHL, the NPM-783HD has ability to "mirror" your Smartphone or tablet so you can stream movies, play games or view apps (optional cable or Wi-Fi dongle required). The NPM-783HD also has built in FM transmitters to send the audio to the car radio wirelessly & also includes 2 dual channel wireless headphones. The NPM-783HD has adjustable poles and is a simple fit. Designed to suit most Australian & imported cars. Comes with 3 skins - Black, Grey and Beige.

## **SPECIFICATIONS:**

| 7" Wide high resolution, low reflection digital TFT-        | Built-in 2 channel wireless IR transmitter for |
|-------------------------------------------------------------|------------------------------------------------|
| LCD screen                                                  | wireless headphones                            |
| Ultra bright LED back lighting                              | NTSC/PAL compatible                            |
| Resolution: 800 x 480                                       | OSD (On Screen Display)                        |
| Supports Full-HD 1080p media files                          | Built-in 330-channel FM transmitter            |
| Front HDMI input                                            | Front panel wired headphone output             |
| iPad, iPhone 4/4S/5, iPod Touch interface &                 | 4x pole adapters included                      |
| charging (optional cable)                                   | Power: DC 12V                                  |
| Android phone interface & charging (optional cable)         | Full Function Remote Control Included          |
| 3 coloured removable covers included: Black, Grey and Beige |                                                |
|                                                             |                                                |