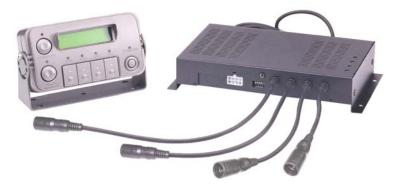

# NARRATIVE

Enhanced multi control box allows control of up to four cameras with automatic scanning. This monitoring system can significantly improve safety and reduce the risk of injury to pedestrians, or damage to vehicles or property whilst reversing large or awkward vehicles.

# **SPECIFICATIONS**

| Multi control box for rear vision system      | Mirror / Normal image switches                   |
|-----------------------------------------------|--------------------------------------------------|
| Audio / Video outputs                         | Auto dimmer function                             |
| Four camera inputs with automatic scanning    | Separate LCD control panel for easy installation |
| Adjustable dwell time for each camera         | Automatic scanning                               |
| Individual automatic triggering for 4 cameras | Input voltage: 12V to 42V DC                     |
| Individual audio volume controls              | Left, right and reverse trigger                  |