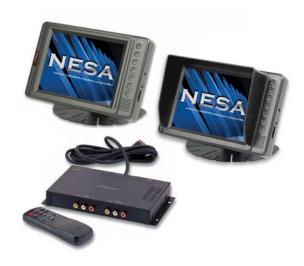

### PRODUCT DESCRIPTION

5.6" high resolution TFT LCD colour monitor for rear vision system

### **NARRATIVE**

Control shutter and tilt on ECC-89 and ECC-90. ECL-562T system has a 5.6" colour TFT-LCD monitor and automatic picture whenever reverse gear is engaged. This system has 3 camera inputs and tilt in audio. Can be roof or dash mounted. Ideal truck system as it supplies 12V to ECC series cameras regardless of input voltage.

### **SPECIFICATIONS**

| Low reflection TFT-LCD         | 3 camera inputs (left, right, reverse)     |
|--------------------------------|--------------------------------------------|
| OSD (On screen display)        | Input voltage: 12V to 42V DC               |
| Auto dimmer function           | Suits ECC-70, ECC-89, ECC-90               |
| Audio / Video outputs & inputs | Automatic picture display whenever reverse |
|                                | gear is engaged                            |