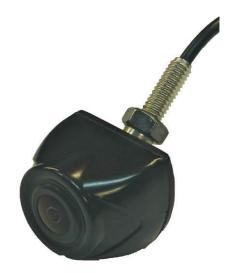

## **NARRATIVE**

Gone are the days of drilling holes & screwing in brackets, our Number Plate Camera will replace one of your number plate screws for a fast & simple fitting solution. The CCD-617NP has a high grade CCD lens, are IP-69 water rated & offer a 170 degree view angle.

## **SPECIFICATIONS**

| Lens Angle: 170 degree | Connector type: 1 x RCA               |
|------------------------|---------------------------------------|
| Image Sensor: CCD      | Cable length: 6m                      |
| IP Rating: IP69        | Suits: All car models                 |
| Format: NTSC           | Dimensions: 31.5mm (w) x 24.2mm (h) x |
| Power Supply: DC12V    | 28.8mm (d)                            |