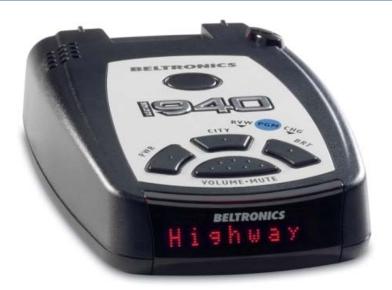

**PRODUCT CODE: BEL V940A** 

PRODUCT DESCRIPTION: Low price High performance, portable safety radar detector

## **NARRATIVE**

Meet the most highly effective, advanced and versatile radar detector in its price range!

The V940A has excellent Radar and Laser sensitivity and superior filtering, resulting in long-range detection with minimal false alerts! As an Australasian exclusive model, especially designed for our conditions, this model has had software changes to block out what you don't need and provide exactly what you do need. This model includes K band on/off and also K pulse detection.

Packed with features and all the performance you'd expect from Beltronics but is still priced as an entry-level radar detector.

## **FEATURES**

| 10 x Range vs. Imports                                            | Easy-to-Use Options and Controls     |
|-------------------------------------------------------------------|--------------------------------------|
| All Australasian Radar/Laser Band Coverage                        | 6 Selectable Features                |
| Multi-Sensor Laser Protection                                     | Ultra-Bright High Definition Display |
| Complete VG-2 Immunity                                            | Brightness Control with Dark Mode    |
| Digital "POP" Alert                                               | One year limited warranty            |
| Clear Digital Voice or Audio Alerts                               | Dimensions: 3.2 x 7.0 x 12.1cm       |
| Digital Signal Processing (DSP) Virtually Eliminates False Alerts |                                      |