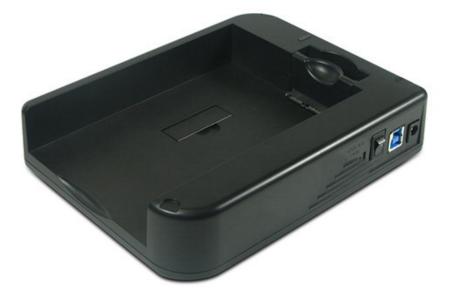

## **DESCRIPTION: Hard Drive Docking Station**

For transferring video from your MDVR or DVR-4001Q, the DVR HDD docking system makes things simple. Keep the docking station connected to your computer, insert the drive and start transferring. Instead of vertical insertion, the DVR dock use parallel insertion to increase the stability from outside force that might cause the damage of the hard drive.

## **SPECIFICATIONS:**

| HDD support: 2.5" and 3.5" up to 4Gb | Power: 12v 3A (adaptor supplied)       |
|--------------------------------------|----------------------------------------|
| SATA support: I, II and III          | OS compatible: Win/Mac/Linux           |
| Computer connection: USB 3.0         | Size: 180mm x 138mm x 40 mm            |
|                                      | Includes: USB cable, 12v Power adaptor |

Note: Image is for illustration purposes only. Actual product does not have 3 USB ports.

DATE OF RELEASE: September 2014