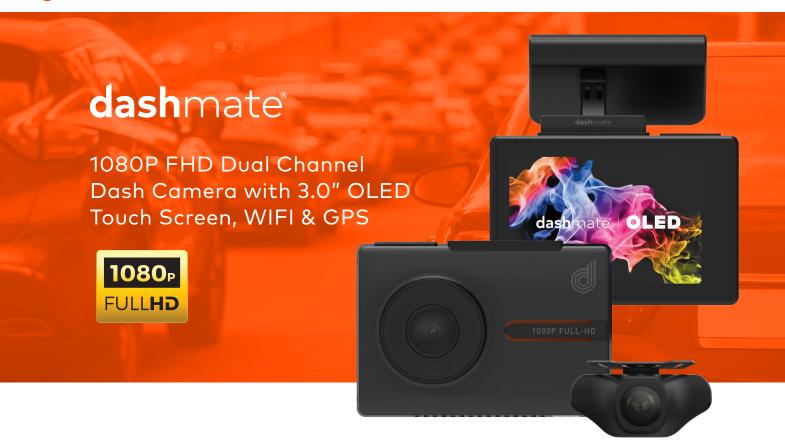

Experience the latest in Dash Camera Technology.

Experience OLED screen technology for the first time in a Dash Camera and enjoy added peace of mind with our Dual Full High Definition Cameras in our DSH-1052.

# Sharp Image Quality Simultaneous front & rear recording

Experience the ultimate in-screen performance with our OLED display. Featuring bright vivid colours and optimal viewing from almost any angle and every situation.

#### Full HD Resolution

Capture your trip in Full High Definition 1080p recording all details on the road.

### 3.0" OLED Touch Screen

Easily navigate menus, adjust settings and view footage using the in-built touch screen.