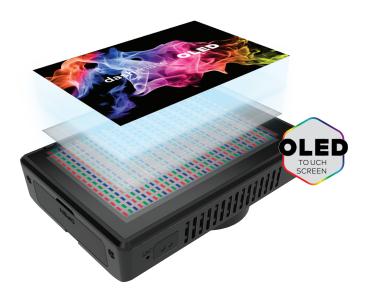

# Sharp Image Quality Simultaneous front & rear recording

Experience the ultimate in-screen performance with our OLED display. Featuring bright vivid colours and optimal viewing from almost any angle and every situation.

### 3.0" OLED Touch Screen

Easily navigate menus, adjust settings and view footage using the in-built touch screen.