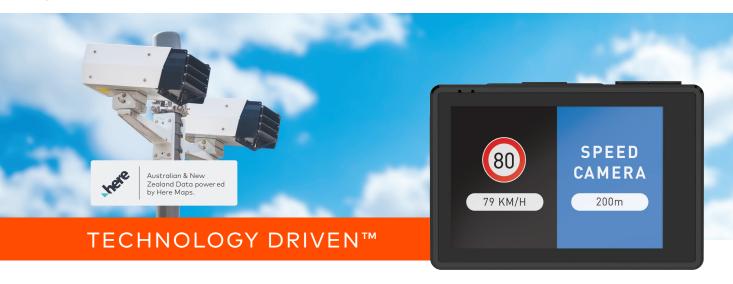

# Real-Time on screen road alerts

Receive on-screen warnings to a maximum of 500 metres of the following:

- Fixed Speed Cameras Accident Blackspots\*
- Red Light Cameras Railway Crossings
- School Zone Speed Alerts\*

<sup>\*</sup>Here Maps does not support School Zone & Accident Blackspot Alerts for New Zealand.

#### Real Time Alerts

Real time on-screen alerts for Fixed Speed Camera, School zones and more.