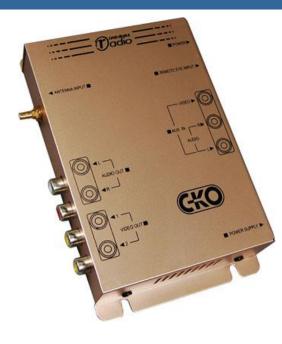

The **DAB-201** is an add-on upgrade to add digital radio to your car audio system. The system uses RCA out for audio & video so can often be integrated to existing screens & car radios, otherwise a screen can be selected from the many available in the NESA range to suit the vehicle.

The system consists of a small hideaway tuner box, remote eye & remote to allow for a stealth installation as well as a dedicated magnetic mount DAB antenna & 3 x Channel RCA for the audio & video outputs. Integration to your existing audio/video system should be discussed with your car audio specialist as this will vary from car to car. You need a screen with RCA input & an audio input to complete this system.

## **SPECIFICATIONS**

| DAB+ function                                    | 174- 240 MHz                                    |
|--------------------------------------------------|-------------------------------------------------|
| PAL & NTSC TV system                             | Full AV output via phono                        |
| Favourite stations can be stored just like AM/FM | Stores up to 255 stations in alphabetical order |
| Video Outputs: RCA x 2                           | Audio Outputs: RCA Stereo                       |
| AV Inputs: RCA                                   | Full function remote control inc remote eye     |
| Required: Screen with RCA Input                  |                                                 |
| Audio system with AUX Input                      |                                                 |