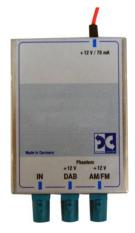

The **DAB-202** kit is the same as above but with a window mount antenna instead of the magnetic antenna.

The **DAB-203** kit is available to integrate your original AM/FM car antenna for improved range & performance. This kit uses an active amp/splitter box to split your cars existing AM/FM antenna to the DAB tuner and your car radio. No need to use the magnetic or window mount antennas supplied with the other kits.

### DAB-203 KIT includes

- DAB+ Digital Tuner
- DAB Digital Radio Amplifier/Splitter
- Extention Cables

Amplifier/Splitter (supplied with the DAB-203 kit only)

Whether you add this to an OEM system or an aftermarket audio or audio/visual system you will gain from the outstanding sound quality of digital radio on the move.