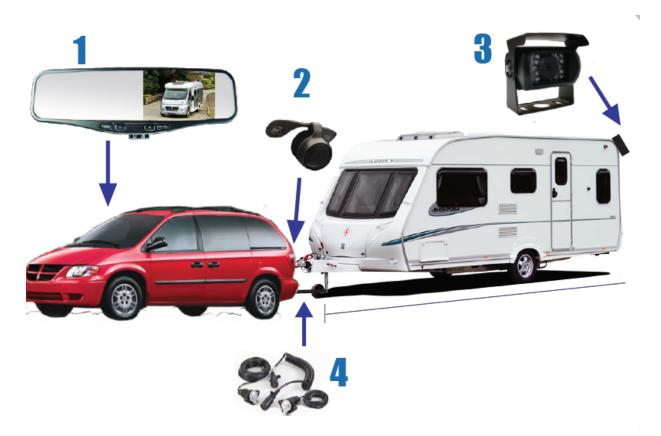

### 1: LCD COLOUR REAR VIEW SCREEN

#### 2: MINI CAMERA - micro colour camera- Butterfly Mount

- 3: CCD-073: Waterproof Colour Camera
- 4: CURL Kit: Trailer Curly Cords
  - CK-Caravan Kit 4: Mirror Screen, mini cam, box cam, curly cord
  - CK-Caravan Kit 5: 5.6" Screen, mini cam, box cam, curly cord
  - CK-Caravan Kit 7: 7" Screen, mini cam, box cam, curly cord