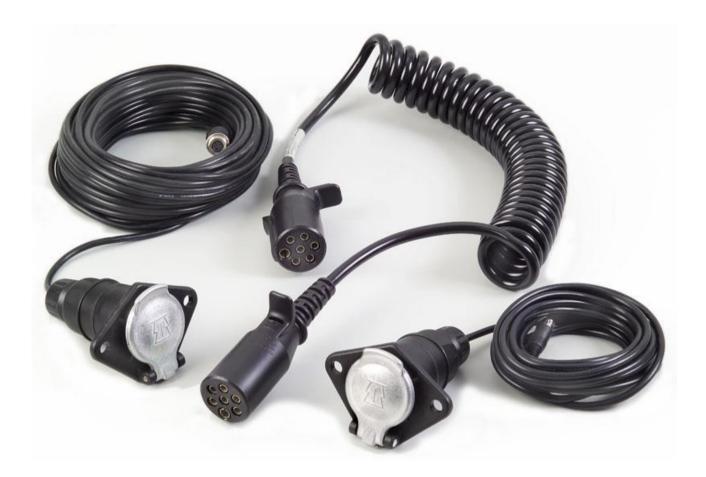

## NESA

**PRODUCT DESCRIPTION: Universal Trailer Curly Cable Cord** 

## **NARRATIVE**

Each end is fitted with a DIN cable - the vehicle end has 20m DIN/RCA and power/earth, the trailer end has 6m DIN which will connect to either an ECC series camera or you can use the supplied adaptor which gives you RCA and DC power out to use any 12v camera. 020DIN (20m) & 282DIN (6m) extension cables will also suit the connector at this end allowing for a neat extension for any camera system.

The connectors also have 2 spare pins as well as the wired 5 pins so you can run a few extra cameras through them. All 7 pins are accessible at each end allowing for a customised solution, including removing the 6m din cable if required.

## **SPECIFICATIONS:**

| Suitable for trailers, trucks, vans and boats          | Suits all NESA RCA & ECC Series cameras |
|--------------------------------------------------------|-----------------------------------------|
| Includes mounting plates and male sockets              | Includes 1x 6m and 1x 20m cables        |
| Curly cable length: Relaxed: 0.9m – Fully extended: 4m |                                         |