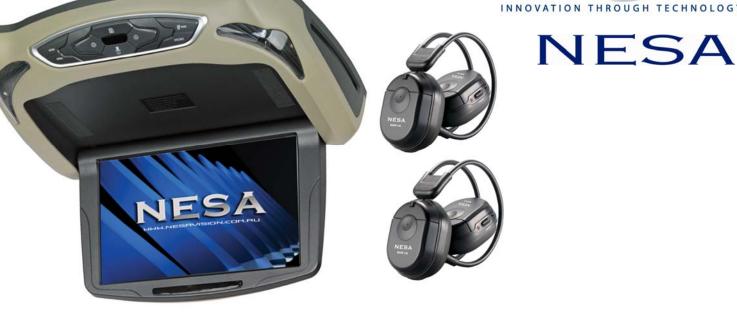

## **PRODUCT DESCRIPTION:**

Combo Pack- 13" Ceiling LCD Monitor with Wireless Headphones

## NARRATIVE

The CP-1330D pack is a fully featured wide screen ceiling mounted DVD system. This monitor has the highest quality TFT-LCD Active matrix display similar to an LCD flat screen TV you would use in your house. This has a 1280 x 800 resolution which is extremely high. Perfect for the passenger car or RV, this pack introduces some new features to the Australian market. Using the acclaimed high temperature loader, this unit will play multiple formats from any region. It is called a true all in one because the DVD player and a load of entertainment options are all included in one chassis. The built in DVD player will play all your favorite files including DVD/VCD/MP3/WMA/MP3/MP4/CD/DVIX,XVID. Comes with 2 x NHP-1A wireless folding headphones.

## **SPECIFICATIONS**

| 13.3" Digital LCD Monitor                                                               | DivX/DVD/DVDR/DVDRW/VCD/CD/CDR/CDRW<br>/MP3/MP4/JPEG/WMA/MPEG4 |
|-----------------------------------------------------------------------------------------|----------------------------------------------------------------|
| Aspect Ratio: 16:9                                                                      | Resolution: 1280 x RGB x 800 pixels                            |
| Brightness: 500 cd/m <sup>2</sup>                                                       | Contrast: 350:1                                                |
| Slot-in disc loading (anti-shock mechanism)                                             | TV System: PAL/NTSC                                            |
| USB port & SD Card Reader (up to 16GB)                                                  | Built-in speakers                                              |
| FM Frequency Range: FM87.70MHZ-FM107.9MHZ                                               | Dual IR headphone transmitter                                  |
| Built-in 32-bit wireless games with gamepad &                                           | Inputs/Outputs: 1 x AV (RCA)                                   |
| disc                                                                                    |                                                                |
| Dome lights x 2                                                                         | Power: DC12V                                                   |
| Includes: 2 x NHP-1A Wireless Headphones, full function remote control 3 colour shrouds |                                                                |
| Optional: Additional headphones available as singles (p/n NHP-1A or NHP-2AB)            |                                                                |