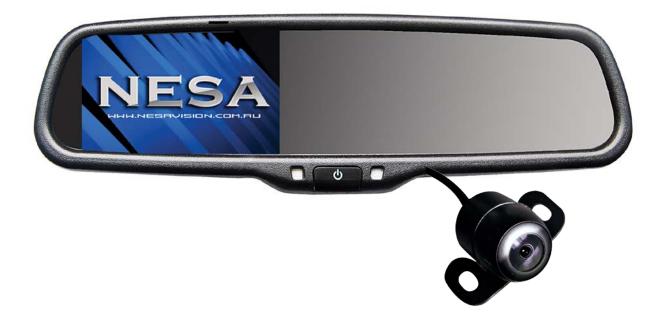

# **PRODUCT DESCRIPTION**

Replacement Rearview Mirror with 4.3" Monitor and CMOS Camera Kit

### NARRATIVE

An affordable replacement mirror monitor with a built in 4.3" LCD monitor. In normal use the mirror looks standard until the car is placed in reverse & the image appears. 2 inputs allows for multiple cameras or RCA sources to connect.

Kit comes complete with a CMOS butterfly mount camera with 170 degree view angle, all glass lens and water resistant rating of IP69.

### **SPECIFICATIONS**

| Mirror Monitor:                              | Camera:                      |
|----------------------------------------------|------------------------------|
| Screen ratio: 16:9                           | Sensor: ¼" CMOS              |
| Resolution: 480 x 272                        | <b>Pixels:</b> 640 x 480     |
| Power requirement: 12V DC                    | View angle: 170°             |
| NTSC/AUTO/PAL                                | All glass lens               |
| Brightness (cd/m2) : 250                     | Water resistant rating: IP69 |
| Dimensions: 270 mm X 82mm X 43mm             | Mount: Butterfly bracket     |
| Vehicle specific mounting brackets available | Cable: 5m                    |