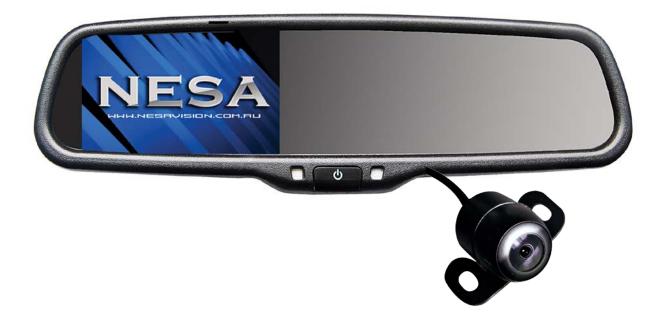

#### **PRODUCT DESCRIPTION**

Replacement Auto-dimming Mirror with 4.3" Monitor and CMOS Camera Kit

#### NARRATIVE

An affordable replacement mirror monitor with a built in 4.3" LCD monitor. In normal use the mirror looks standard until the car is placed in reverse & the image appears. Mirror has electronically controlled auto-dimming to dim the glare of headlights of cars behind at night. 2 inputs allows for multiple cameras or RCA sources to connect.

Kit comes complete with a CMOS butterfly mount camera with 170 degree view angle, all glass lens and water resistant rating of IP69.

## **SPECIFICATIONS**

| Mirror Monitor:                              | Camera:                      |
|----------------------------------------------|------------------------------|
| Screen ratio: 16:9                           | Sensor: ¼" CMOS              |
| Resolution: 480 x 272                        | <b>Pixels:</b> 640 x 480     |
| Power requirement: 12V DC                    | View angle: 170°             |
| NTSC/AUTO/PAL                                | All glass lens               |
| Brightness (cd/m2) : 250                     | Water resistant rating: IP69 |
| Dimensions: 270 mm X 82mm X 43mm             | Mount: Butterfly bracket     |
| Vehicle specific mounting brackets available | Cable: 5m                    |