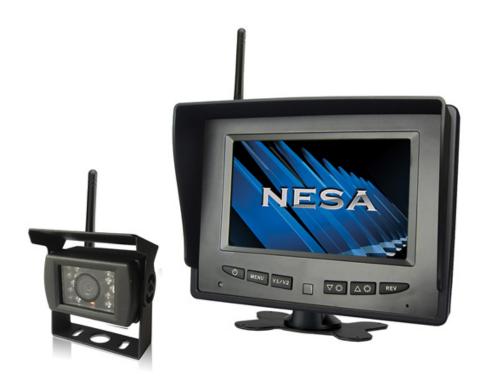

PRODUCT CODE: CK-506W BARCODE: 9332820009293

**DESCRIPTION: 2.4GHz Wireless Camera & Monitor Kit** 

With plenty of range, even for trucks, the CK-506W wireless monitor and camera kit makes installation so simple. The only part that needs wiring to a power source is the camera. The monitor is supplied with a 12v cigarette lighter style adapter. Perfect for trailers too, as there is no need to thread wires from the front of the vehicle to the rear of the trailer. The wireless range has been tested with a line of sight and no obstruction of over 100m, 50m range is most realistic through steel structure like a vehicle's body work. The 2.4GHz transmitter and receiver provides heaps of range with no interference.

## **SPECIFICATIONS:**

| or Editionalists.                                                          |                              |
|----------------------------------------------------------------------------|------------------------------|
| Monitor                                                                    | Camera                       |
| 5.6" LED backlit screen                                                    | Sensor: CMOS                 |
| Resolution: 480 x 272                                                      | Resolution: 500 TV Lines     |
| Brightness: 350 cd/m <sup>2</sup>                                          | View angle: 120°             |
| Contrast ratio: 500:1                                                      | Auto white balance           |
| Screen ratio: 16:9                                                         | IR LED's for low light       |
| Video system: NTSC                                                         | Water resistant rating: IP68 |
| Wireless frequency: 2.4-2.5GHz, Wireless range: up to 50m, Power: 10-32vDC |                              |