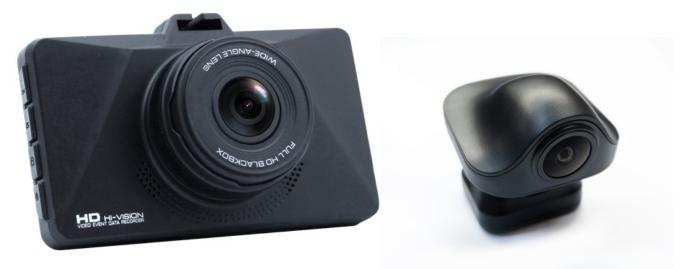

## **DESCRIPTION:** Dual Camera Full HD 1080p Dash Cam with ADAS

The CDV-520D features Full HD 1080p video recording from both front and rear cameras, fantastic low light performance, 150° ultra wide angle lens, parking protection mode\* to automatically begin recording if your vehicle is hit whilst unattended and a built-in G-sensor for file protection in case of an accident (the file will be locked so it can't be accidently overwritten).

## **SPECIFICATIONS:**

| Dual camera Full HD Dash Cam         | Forward collision warning system               |
|--------------------------------------|------------------------------------------------|
| Screen: 3" LCD                       | Lane departure warning system                  |
| Video/frame rate (front & rear):     | Parking protection (must be hardwired)         |
| 1080p/30fps or 720p/30fps            | G Sensor for auto-locking of files upon impact |
| Video format: MOV                    | GPS for location and speed log                 |
| Wide angle lens: 150°                | Includes 32GB MicroSD card, suction cup        |
| Max card capacity: 256GB (32GB incl) | mount, 12v power cable, ext GPS antenna        |