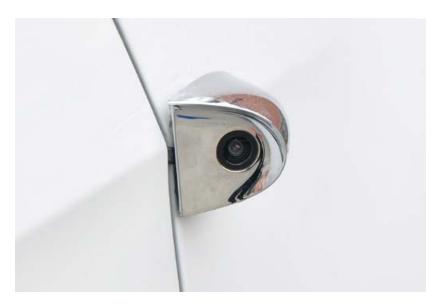

## **DESCRIPTION: Side Mount Blind Spot Cameras (Pair)**

Sleek flush mount side blind spot cameras with a 110° view angle. No need for any drilling, the cameras use heavy duty 3M tape to attach to your vehicle panel. Simple installation with the supplied flat cable to fit between the door and the panel so there is no crimping of the cable. Recommended for NSR-73R 3x input mirror.

## **SPECIFICATIONS:**

| Available in chrome only  | System: NTSC                        |
|---------------------------|-------------------------------------|
| Sensor: 1/3" CMOS         | Water resistant: IP69               |
| Resolution: 540 TV Lines  | Output: RCA                         |
| View Angle: 110°          | Size (mm): 25 (H) x 28 (W) x 50 (D) |
| Min Illumination: 0.1 Lux | Power: 12v DC                       |