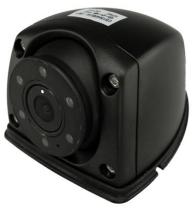

## **DESCRIPTION:** Full HD Premium Side Mount CCD camera with IR and Audio

Uniquely designed for the elimination blind spots of trucks or vans. The CCS-501AHD is a premium quality Sony Full HD 1080p CCD sensor encased in a heavy duty metal housing with an IP69K water resistant rating. With adjustable view angle, flexible installation: Can be mounted on rear, front, or either side of vehicles, super wide 150°, Infrared LED's for low light image enhancement and built in microphone.

## **SPECIFICATIONS:**

| Sensor: Premium quality 1/3" Sony CCD | Auto white balance, back light compensation |
|---------------------------------------|---------------------------------------------|
| Resolution: Full HD 1920 x 1080       | and gain control                            |
| System: NTSC                          | Minimum illumination: 0 Lux with IR         |
| Normal and mirror image               | Night vision distance: up to 5m             |
| Wide view angle 150°                  | Water resistant rating: IP69K               |
| Audio: Yes – built in microphone      | Power: DC12V                                |