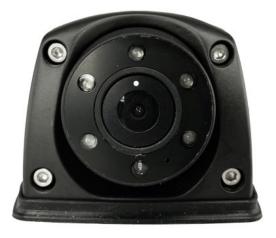

## **DESCRIPTION:** Full HD Premium Side Mount CCD camera with IR and Audio

Uniquely designed for the elimination blind spots of trucks or vans. The CCS-501AHD is a premium quality Sony Full HD 1080p CCD sensor encased in a heavy duty metal housing with an IP69K water resistant rating. With adjustable view angle, flexible installation: Can be mounted on rear, front, or either side of vehicles, super wide 150°, Infrared LED's for low light image enhancement and built in microphone.

## **SPECIFICATIONS:**

| Sensor: Premium quality 1/3" Sony CCD | Auto white balance, back light compensation |
|---------------------------------------|---------------------------------------------|
| Resolution: Full HD 1920 x 1080       | and gain control                            |
| System: NTSC                          | Minimum illumination: 0 Lux with IR         |
| Normal and mirror image               | Night vision distance: up to 5m             |
| Wide view angle 150°                  | Water resistant rating: IP69K               |
| Audio: Yes – built in microphone      | Power: DC12V                                |