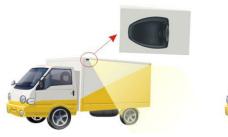

## **DESCRIPTION:** Full HD Premium Side Mount CCD camera with IR and Audio

Uniquely designed for the elimination blind spots of trucks or vans. The CCS-501AHD is a premium quality Sony Full HD 1080p CCD sensor encased in a heavy duty metal housing with an IP69K water resistant rating. With adjustable view angle, flexible installation: Can be mounted on rear, front, or either side of vehicles, super wide 150°, Infrared LED's for low light image enhancement and built in microphone.