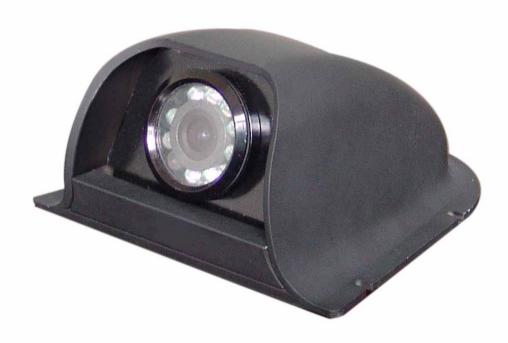

PRODUCT CODE: CCS-401 BARCODE: 9332820002793

PRODUCT DESCRIPTION: Side Mounting Waterproof CCD camera with IR

## **NARRATIVE**

Uniquely designed for the blind side of truck and van bodies, the housing can be painted to suit or left white. With adjustable view angle, high quality image in light and no light conditions and IR enhanced night vision, this camera completes the elimination of deadly blind spots.

## **SPECIFICATIONS:**

| 1/3" Sharp Sensor CCD    | 120° view angle                           |
|--------------------------|-------------------------------------------|
| NTSC/PAL system          | Fully waterproof                          |
| 4.9mmX3.7mm Sensing area | Superior image even in total darkness     |
| Internal Sync System     | Image Mirroring Function                  |
| 0 Lux/F2.0               | Forward or reverse image                  |
| 2.8mm Lens               | <b>Dimensions:</b> 105 (w) 55 (H) 109 (D) |