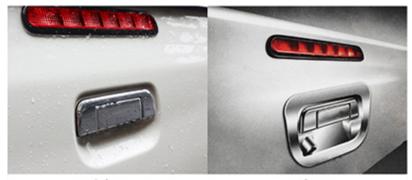

PRODUCT CODE: CCD-TTH170/CCD-TFR170 BARCODE: 9332820007923

9332820007930

**DESCRIPTION:** Tailgate Handle Surround with CCD Camera for

Ford Ranger and Toyota Hilux

Professional look and sleek design – The Hilux/Ranger tailgate handle surround is so simple to install – just stick on with the included double sided tape and thread the cable through. No need to drill any holes. The end result is factory OEM look. The high quality CCD camera produces a bright clear image with a 170° view angle and has a water resistant rating of IP67. Available for the Toyota Hilux and Ford Ranger.