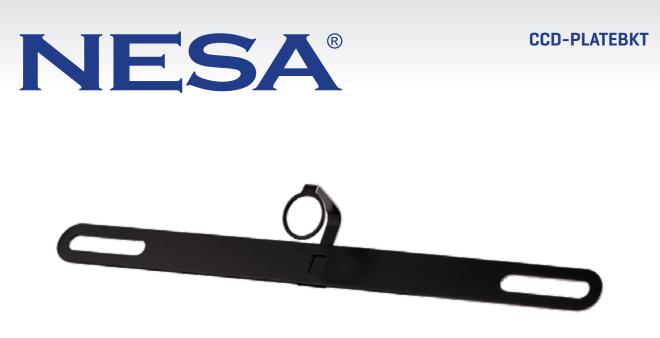

## Licence Plate Bracket Mount for CCD-DUAL170 & CMD-170GL

Replacement mount for the CCD-DUAL170 & CMD-170GL cameras. Substitutes the butterfly mount which comes with the cameras to mount behind your vehicle's licence plate.

Simple to install: Remove the licence plate, remove the butterfly mount on the camera, replace the plate bracket mount in pace of the butterfly mount, attach to the vehicle, reinstall the licence plate. Available in black only.

## **Specifications**

Suits most licence plate sizes (some drilling of the licence plate may be required) Screw hole spacing: 170mm ~ 230mm

What's in the box Mounting Bracket only **Recommended products** 