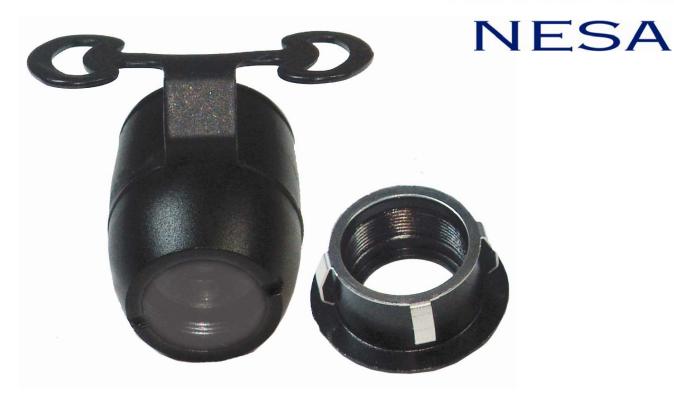

## NARRATIVE:

The CCD-MiniDual is the best quality & most versatile CCD micro camera on the market. This camera 6 layer lens camera comes supplied with 2 heads to allow for a choice of mounting options. The butterfly mount is used to screw to number plates or under tailgate handles while the spare head allows you to flush mount into the bumper bar. Comes supplied with a 5m cable that terminates to RCA allowing connection to any NESA screen.