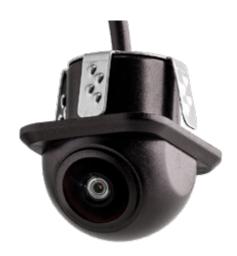

## **OEM Style Flush Mount Mini Camera**

The CCD-FLUSH170 is an OEM style CCD mini camera, for a factory look. The flush mount is ideal for mounting under tailgate handles. A great upgrade over factory cameras with a high resolution sensor with 600 TV lines and 733 x 493 pixels. The camera cable connects via a micro connector plug to allow threading through small drill holes. Camera to monitor plug is universal RCA to suit any monitor.

## **Specifications**

Sensor Type: 1/4" CCD Resolution: 600 TV Lines Diagonal View Angle: 170° Video Format: NTSC

Min Illumination: 0.01 Lux Water Resistant: IP67

Power: 12v DC

Dimensions (WHD): 21mm x 21mm x 29mm